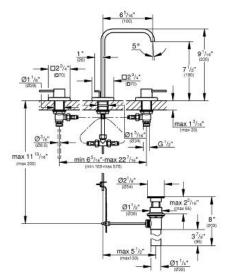

## ALLURE Three-hole basin mixer 1/2" M-Size MODEL # 2019100A

## Standard Specification:

- With lever handles
- Metal escutcheon
- 1/2" ceramic cartridge (90° turn)
- GROHE StarLight chrome finish
- Spout with flow control
- Pressure resistant flexible connection hoses (between spout and side valves)
- 1 1/4" pop-up waste set
- Max flow rate: 1.2 gpm (4.56 L/min)