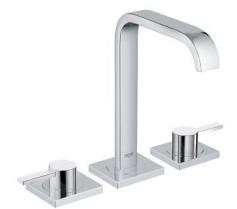

## ALLURE Three-hole basin mixer 1/2" M-Size MODEL # 2019100A

## Standard Specification:

- With lever handles
- Metal escutcheon
- 1/2" ceramic cartridge (90° turn)
- GROHE StarLight chrome finish
- Spout with flow control
- Pressure resistant flexible connection hoses (between spout and side valves)
- 1 1/4" pop-up waste set
- Max flow rate: 1.2 gpm (4.56 L/min)

Color: 2019100A StarLight Chrome