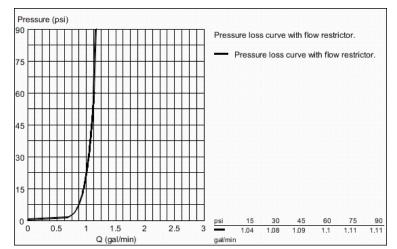

## Standard Specification:

- With lever handles
- Metal escutcheon
- 1/2" ceramic cartridge (90° turn)
- GROHE StarLight chrome finish
- Spout with flow control
- Pressure resistant flexible connection hoses (between spout and side valves)
- 1 1/4" pop-up waste set
- Max flow rate: 1.2 gpm (4.56 L/min)